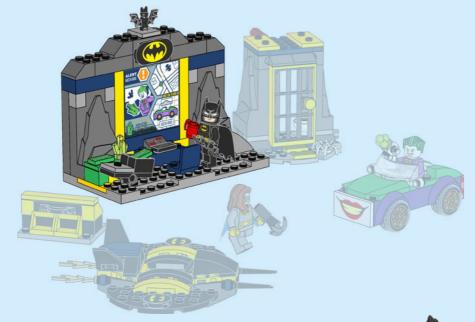

I ES Pídeles permiso a tus papás antes de conectarte a Internet I PT Pede autorização aos pais antes de acederes online I ZH 上网前应先征得父母的同意 I PL Poproś rodziców o zgodę, zanim wejdziesz do Internetu I CS Než půjdeš na internet, požádej rodiče o svolení I SK Skôr než pôjdeš na internet, vypýtaj si povolenie od rodičov I HU Kérj szülőji engedélyt, mielőtt online csatlakoznál! I RO Сеге permisiunnea părinților finainte de a te conecta online I BG Поискайте разрешение от родител, преди да влезете онлайн I LV Pirms došanās tiešsaistě palūdz atļauju vecākiem I ET Enne Interneti kasutamist küsi vanematelt luba I LT Prieš prisijungdami prie interneto, atsiklauskite tévu