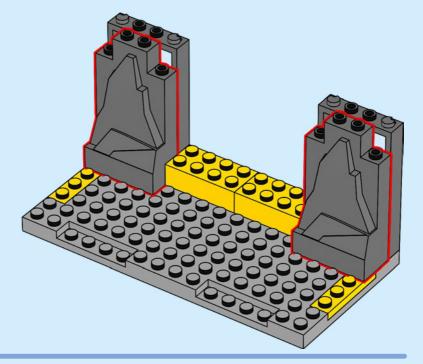

on d'un parent avant d'aller en ligne I IT Chiedi il permesso ai tuoi genitori prima di andare online I ES Pídeles permiso a tus papás antes de conectarte a Internet I PT Pede autorização aos pais antes de acederes online I ZH 上网前应先征得父母的同意 I PL Poproś rodziców o zgodę, zanim wejdziesz do Internetu I CS Než půjdeš na internet, požádej rodiče o svolení I SK Skôr než pôjdeš na internet, vypýtaj si povolenie od rodičov I HU Kérj szülőji engedélyt, mielőtt online csatlakoznál! I RO Сеге permisiunnea părinților finainte de a te conecta online I BG Поискайте разрешение от родител, преди да влезете онлайн I LV Pirms došanās tiešsaistě palūdz atļauju vecākiem I ET Enne Interneti kasutamist küsi vanematelt luba I LT Prieš prisijungdami prie interneto, atsiklauskite tévu