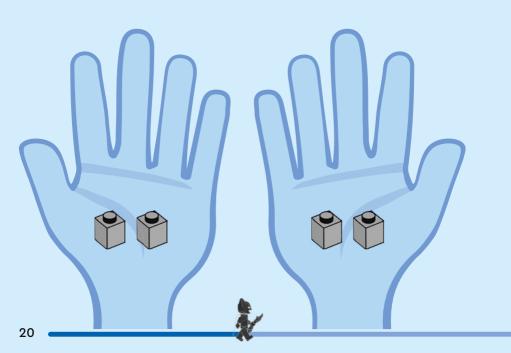

d'un parent avant d'aller en ligne I IT Chiedi il permesso ai tuoi genitori prima di andare online I ES Pídeles permiso a tus papás antes de conectarte a Internet I PT Pede autorização aos pais antes de acederes online I ZH 上网前应先征得父母的同意 I PL Poproś rodziców o zgodę, zanim wejdziesz do Internetu I CS Než půjdeš na internet, požádej rodiče o svolení I SK Skôr než pôjdeš na internet, vypýtaj si povolenie od rodičov I HU Kérj szülőji engedélyt, mielőtt online csatlakoznál! I RO Сеге permisiunnea părinților finainte de a te conecta online I BG Поискайте разрешение от родител, преди да влезете онлайн I LV Pirms došanās tiešsaistě palūdz atļauju vecākiem I ET Enne Interneti kasutamist küsi vanematelt luba I LT Prieš prisijungdami prie interneto, atsiklauskite tévu