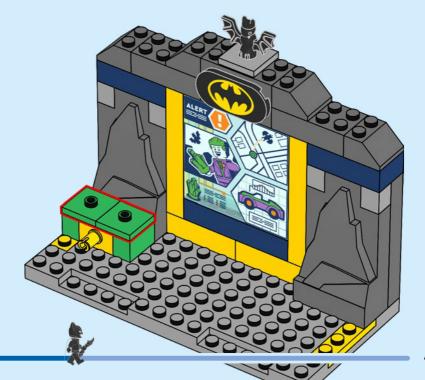

i il permesso ai tuoi genitori prima di andare online I ES Pídeles permiso a tus papás antes de conectarte a Internet I PT Pede autorização aos pais antes de acederes online I ZH 上网前应先征得父母的同意 I PL Poproś rodziców o zgodę, zanim wejdziesz do Internetu I CS Než půjdeš na internet, požádej rodiče o svolení I SK Skôr než pôjdeš na internet, vypýtaj si povolenie od rodičov I HU Kérj szülőji engedélyt, mielőtt online csatlakoznál! I RO Сеге permisiunnea părinților finainte de a te conecta online I BG Поискайте разрешение от родител, преди да влезете онлайн I LV Pirms došanās tiešsaistě palūdz atļauju vecākiem I ET Enne Interneti kasutamist küsi vanematelt luba I LT Prieš prisijungdami prie interneto, atsiklauskite tévu