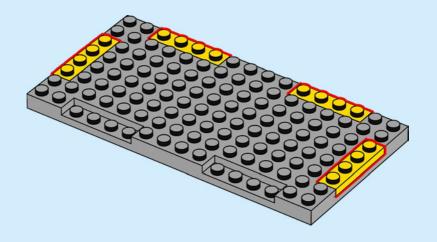

nde l'autorisation d'un parent avant d'aller en ligne I IT Chiedi il permesso ai tuoi genitori prima di andare online I ES Pídeles permiso a tus papás antes de conectarte a Internet I PT Pede autorização aos pais antes de acederes online I ZH 上网前应先征得父母的同意 I PL Poproś rodziców o zgodę, zanim wejdziesz do Internetu I CS Než půjdeš na internet, požádej rodiče o svolení I SK Skôr než pôjdeš na internet, vypýtaj si povolenie od rodičov I HU Kérj szülőji engedélyt, mielőtt online csatlakoznál! I RO Сеге permisiunnea părinților finainte de a te conecta online I BG Поискайте разрешение от родител, преди да влезете онлайн I LV Pirms došanās tiešsaistě palūdz atļauju vecākiem I ET Enne Interneti kasutamist küsi vanematelt luba I LT Prieš prisijungdami prie interneto, atsiklauskite tévu