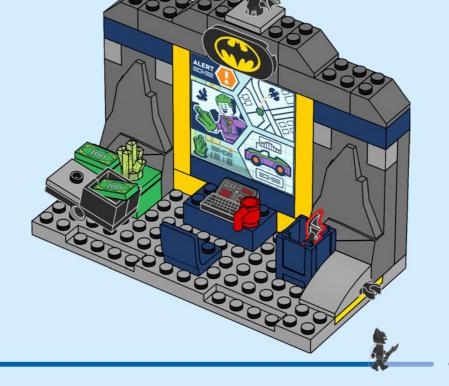

online I ES Pídeles permiso a tus papás antes de conectarte a Internet I PT Pede autorização aos pais antes de acederes online I ZH 上网前应先征得父母的同意 I PL Poproś rodziców o zgodę, zanim wejdziesz do Internetu I CS Než půjdeš na internet, požádej rodiče o svolení I SK Skôr než pôjdeš na internet, vypýtaj si povolenie od rodičov I HU Kérj szülőji engedélyt, mielőtt online csatlakoznál! I RO Сеге permisiunnea părinților finainte de a te conecta online I BG Поискайте разрешение от родител, преди да влезете онлайн I LV Pirms došanās tiešsaistě palūdz atļauju vecākiem I ET Enne Interneti kasutamist küsi vanematelt luba I LT Prieš prisijungdami prie interneto, atsiklauskite tévu