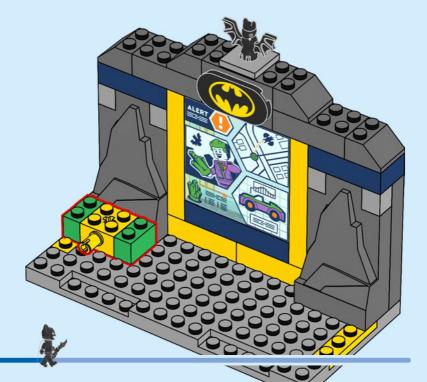

hiedi il permesso ai tuoi genitori prima di andare online I ES Pídeles permiso a tus papás antes de conectarte a Internet I PT Pede autorização aos pais antes de acederes online I ZH 上网前应先征得父母的同意 I PL Poproś rodziców o zgodę, zanim wejdziesz do Internetu I CS Než půjdeš na internet, požádej rodiče o svolení I SK Skôr než pôjdeš na internet, vypýtaj si povolenie od rodičov I HU Kérj szülőji engedélyt, mielőtt online csatlakoznál! I RO Сеге permisiunnea părinților finainte de a te conecta online I BG Поискайте разрешение от родител, преди да влезете онлайн I LV Pirms došanās tiešsaistě palūdz atļauju vecākiem I ET Enne Interneti kasutamist küsi vanematelt luba I LT Prieš prisijungdami prie interneto, atsiklauskite tévu