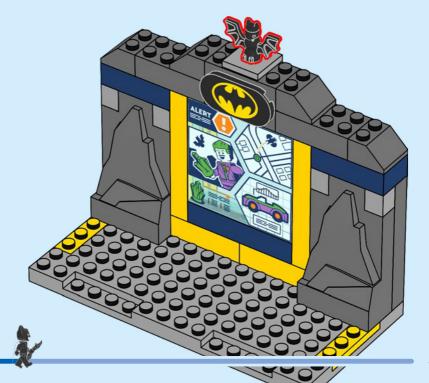

IT Chiedi il permesso ai tuoi genitori prima di andare online I ES Pídeles permiso a tus papás antes de conectarte a Internet I PT Pede autorização aos pais antes de acederes online I ZH 上网前应先征得父母的同意 I PL Poproś rodziców o zgodę, zanim wejdziesz do Internetu I CS Než půjdeš na internet, požádej rodiče o svolení I SK Skôr než pôjdeš na internet, vypýtaj si povolenie od rodičov I HU Kérj szülőji engedélyt, mielőtt online csatlakoznál! I RO Сеге permisiunnea părinților finainte de a te conecta online I BG Поискайте разрешение от родител, преди да влезете онлайн I LV Pirms došanās tiešsaistě palūdz atļauju vecākiem I ET Enne Interneti kasutamist küsi vanematelt luba I LT Prieš prisijungdami prie interneto, atsiklauskite tévu