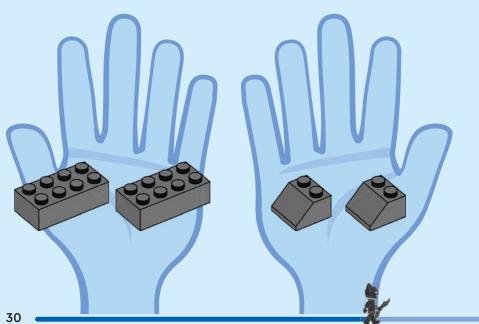

'aller en ligne I IT Chiedi il permesso ai tuoi genitori prima di andare online I ES Pídeles permiso a tus papás antes de conectarte a Internet I PT Pede autorização aos pais antes de acederes online I ZH 上网前应先征得父母的同意 I PL Poproś rodziców o zgodę, zanim wejdziesz do Internetu I CS Než půjdeš na internet, požádej rodiče o svolení I SK Skôr než pôjdeš na internet, vypýtaj si povolenie od rodičov I HU Kérj szülőji engedélyt, mielőtt online csatlakoznál! I RO Сеге permisiunnea părinților finainte de a te conecta online I BG Поискайте разрешение от родител, преди да влезете онлайн I LV Pirms došanās tiešsaistě palūdz atļauju vecākiem I ET Enne Interneti kasutamist küsi vanematelt luba I LT Prieš prisijungdami prie interneto, atsiklauskite tévu