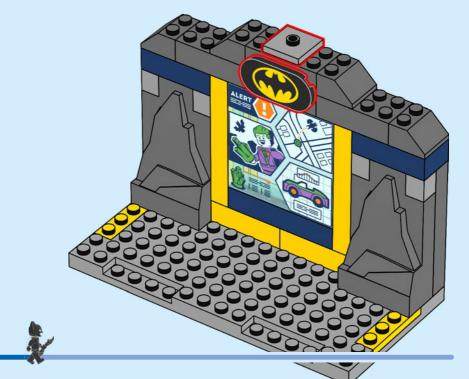

e I IT Chiedi il permesso ai tuoi genitori prima di andare online I ES Pídeles permiso a tus papás antes de conectarte a Internet I PT Pede autorização aos pais antes de acederes online I ZH 上网前应先征得父母的同意 I PL Poproś rodziców o zgodę, zanim wejdziesz do Internetu I CS Než půjdeš na internet, požádej rodiče o svolení I SK Skôr než pôjdeš na internet, vypýtaj si povolenie od rodičov I HU Kérj szülőji engedélyt, mielőtt online csatlakoznál! I RO Сеге permisiunnea părinților finainte de a te conecta online I BG Поискайте разрешение от родител, преди да влезете онлайн I LV Pirms došanās tiešsaistě palūdz atļauju vecākiem I ET Enne Interneti kasutamist küsi vanematelt luba I LT Prieš prisijungdami prie interneto, atsiklauskite tévu