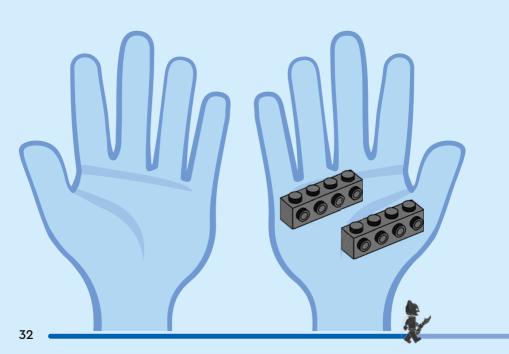

er en ligne I IT Chiedi il permesso ai tuoi genitori prima di andare online I ES Pídeles permiso a tus papás antes de conectarte a Internet I PT Pede autorização aos pais antes de acederes online I ZH 上网前应先征得父母的同意 I PL Poproś rodziców o zgodę, zanim wejdziesz do Internetu I CS Než půjdeš na internet, požádej rodiče o svolení I SK Skôr než pôjdeš na internet, vypýtaj si povolenie od rodičov I HU Kérj szülőji engedélyt, mielőtt online csatlakoznál! I RO Сеге permisiunnea părinților finainte de a te conecta online I BG Поискайте разрешение от родител, преди да влезете онлайн I LV Pirms došanās tiešsaistě palūdz atļauju vecākiem I ET Enne Interneti kasutamist küsi vanematelt luba I LT Prieš prisijungdami prie interneto, atsiklauskite tévu