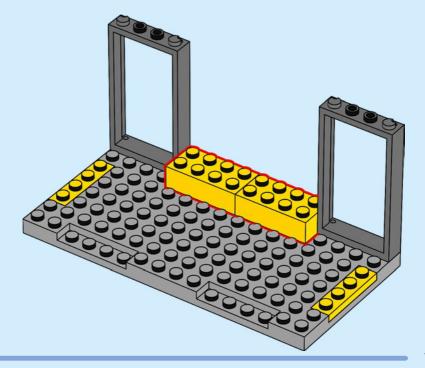

torisation d'un parent avant d'aller en ligne I IT Chiedi il permesso ai tuoi genitori prima di andare online I ES Pídeles permiso a tus papás antes de conectarte a Internet I PT Pede autorização aos pais antes de acederes online I ZH 上网前应先征得父母的同意 I PL Poproś rodziców o zgodę, zanim wejdziesz do Internetu I CS Než půjdeš na internet, požádej rodiče o svolení I SK Skôr než pôjdeš na internet, vypýtaj si povolenie od rodičov I HU Kérj szülőji engedélyt, mielőtt online csatlakoznál! I RO Сеге permisiunnea părinților finainte de a te conecta online I BG Поискайте разрешение от родител, преди да влезете онлайн I LV Pirms došanās tiešsaistě palūdz atļauju vecākiem I ET Enne Interneti kasutamist küsi vanematelt luba I LT Prieš prisijungdami prie interneto, atsiklauskite tévu