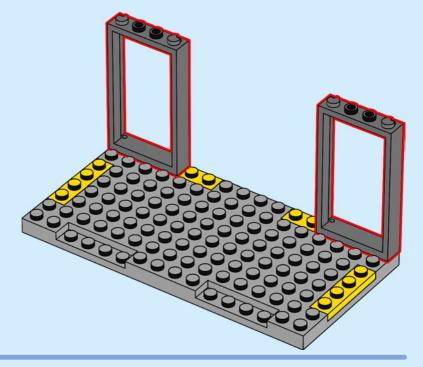

l'autorisation d'un parent avant d'aller en ligne I IT Chiedi il permesso ai tuoi genitori prima di andare online I ES Pídeles permiso a tus papás antes de conectarte a Internet I PT Pede autorização aos pais antes de acederes online I ZH 上网前应先征得父母的同意 I PL Poproś rodziców o zgodę, zanim wejdziesz do Internetu I CS Než půjdeš na internet, požádej rodiče o svolení I SK Skôr než pôjdeš na internet, vypýtaj si povolenie od rodičov I HU Kérj szülőji engedélyt, mielőtt online csatlakoznál! I RO Сеге permisiunnea părinților finainte de a te conecta online I BG Поискайте разрешение от родител, преди да влезете онлайн I LV Pirms došanās tiešsaistě palūdz atļauju vecākiem I ET Enne Interneti kasutamist küsi vanematelt luba I LT Prieš prisijungdami prie interneto, atsiklauskite tévu