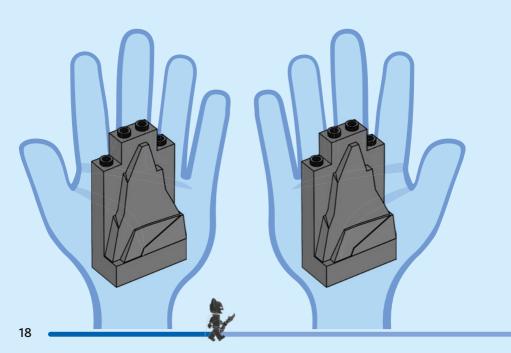

tion d'un parent avant d'aller en ligne I IT Chiedi il permesso ai tuoi genitori prima di andare online I ES Pídeles permiso a tus papás antes de conectarte a Internet I PT Pede autorização aos pais antes de acederes online I ZH 上网前应先征得父母的同意 I PL Poproś rodziców o zgodę, zanim wejdziesz do Internetu I CS Než půjdeš na internet, požádej rodiče o svolení I SK Skôr než pôjdeš na internet, vypýtaj si povolenie od rodičov I HU Kérj szülőji engedélyt, mielőtt online csatlakoznál! I RO Сеге permisiunnea părinților finainte de a te conecta online I BG Поискайте разрешение от родител, преди да влезете онлайн I LV Pirms došanās tiešsaistě palūdz atļauju vecākiem I ET Enne Interneti kasutamist küsi vanematelt luba I LT Prieš prisijungdami prie interneto, atsiklauskite tévu