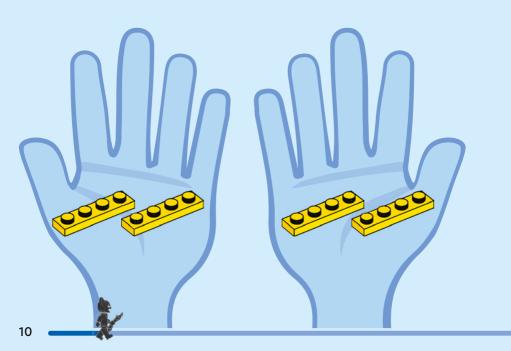

mande l'autorisation d'un parent avant d'aller en ligne I IT Chiedi il permesso ai tuoi genitori prima di andare online I ES Pídeles permiso a tus papás antes de conectarte a Internet I PT Pede autorização aos pais antes de acederes online I ZH 上网前应先征得父母的同意 I PL Poproś rodziców o zgodę, zanim wejdziesz do Internetu I CS Než půjdeš na internet, požádej rodiče o svolení I SK Skôr než pôjdeš na internet, vypýtaj si povolenie od rodičov I HU Kérj szülőji engedélyt, mielőtt online csatlakoznál! I RO Сеге permisiunnea părinților finainte de a te conecta online I BG Поискайте разрешение от родител, преди да влезете онлайн I LV Pirms došanās tiešsaistě palūdz atļauju vecākiem I ET Enne Interneti kasutamist küsi vanematelt luba I LT Prieš prisijungdami prie interneto, atsiklauskite tévu