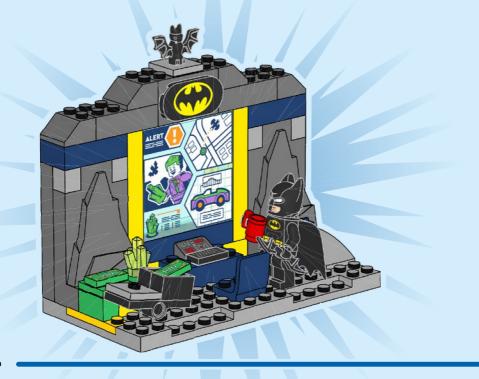

e I ES Pídeles permiso a tus papás antes de conectarte a Internet I PT Pede autorização aos pais antes de acederes online I ZH 上网前应先征得父母的同意 I PL Poproś rodziców o zgodę, zanim wejdziesz do Internetu I CS Než půjdeš na internet, požádej rodiče o svolení I SK Skôr než pôjdeš na internet, vypýtaj si povolenie od rodičov I HU Kérj szülőji engedélyt, mielőtt online csatlakoznál! I RO Сеге permisiunnea părinților finainte de a te conecta online I BG Поискайте разрешение от родител, преди да влезете онлайн I LV Pirms došanās tiešsaistě palūdz atļauju vecākiem I ET Enne Interneti kasutamist küsi vanematelt luba I LT Prieš prisijungdami prie interneto, atsiklauskite tévu