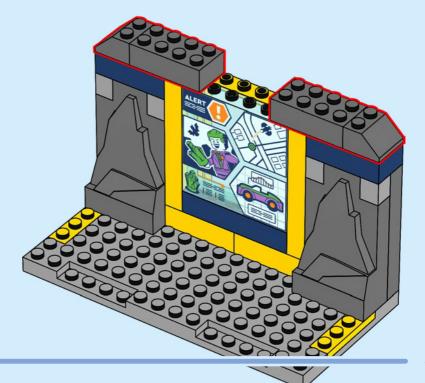

ller en ligne I IT Chiedi il permesso ai tuoi genitori prima di andare online I ES Pídeles permiso a tus papás antes de conectarte a Internet I PT Pede autorização aos pais antes de acederes online I ZH 上网前应先征得父母的同意 I PL Poproś rodziców o zgodę, zanim wejdziesz do Internetu I CS Než půjdeš na internet, požádej rodiče o svolení I SK Skôr než pôjdeš na internet, vypýtaj si povolenie od rodičov I HU Kérj szülőji engedélyt, mielőtt online csatlakoznál! I RO Сеге permisiunnea părinților finainte de a te conecta online I BG Поискайте разрешение от родител, преди да влезете онлайн I LV Pirms došanās tiešsaistě palūdz atļauju vecākiem I ET Enne Interneti kasutamist küsi vanematelt luba I LT Prieš prisijungdami prie interneto, atsiklauskite tévu