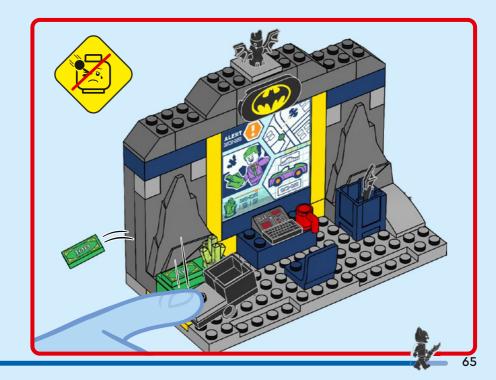

ine I ES Pídeles permiso a tus papás antes de conectarte a Internet I PT Pede autorização aos pais antes de acederes online I ZH 上网前应先征得父母的同意 I PL Poproś rodziców o zgodę, zanim wejdziesz do Internetu I CS Než půjdeš na internet, požádej rodiče o svolení I SK Skôr než pôjdeš na internet, vypýtaj si povolenie od rodičov I HU Kérj szülőji engedélyt, mielőtt online csatlakoznál! I RO Сеге permisiunnea părinților finainte de a te conecta online I BG Поискайте разрешение от родител, преди да влезете онлайн I LV Pirms došanās tiešsaistě palūdz atļauju vecākiem I ET Enne Interneti kasutamist küsi vanematelt luba I LT Prieš prisijungdami prie interneto, atsiklauskite tévu