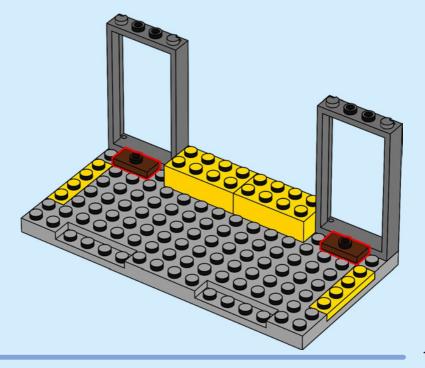

sation d'un parent avant d'aller en ligne I IT Chiedi il permesso ai tuoi genitori prima di andare online I ES Pídeles permiso a tus papás antes de conectarte a Internet I PT Pede autorização aos pais antes de acederes online I ZH 上网前应先征得父母的同意 I PL Poproś rodziców o zgodę, zanim wejdziesz do Internetu I CS Než půjdeš na internet, požádej rodiče o svolení I SK Skôr než pôjdeš na internet, vypýtaj si povolenie od rodičov I HU Kérj szülőji engedélyt, mielőtt online csatlakoznál! I RO Сеге permisiunnea părinților finainte de a te conecta online I BG Поискайте разрешение от родител, преди да влезете онлайн I LV Pirms došanās tiešsaistě palūdz atļauju vecākiem I ET Enne Interneti kasutamist küsi vanematelt luba I LT Prieš prisijungdami prie interneto, atsiklauskite tévu