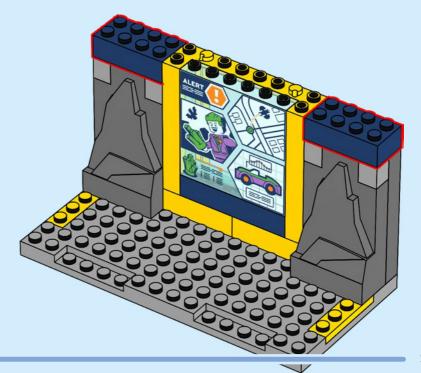

d'aller en ligne I IT Chiedi il permesso ai tuoi genitori prima di andare online I ES Pídeles permiso a tus papás antes de conectarte a Internet I PT Pede autorização aos pais antes de acederes online I ZH 上网前应先征得父母的同意 I PL Poproś rodziców o zgodę, zanim wejdziesz do Internetu I CS Než půjdeš na internet, požádej rodiče o svolení I SK Skôr než pôjdeš na internet, vypýtaj si povolenie od rodičov I HU Kérj szülőji engedélyt, mielőtt online csatlakoznál! I RO Сеге permisiunnea părinților finainte de a te conecta online I BG Поискайте разрешение от родител, преди да влезете онлайн I LV Pirms došanās tiešsaistě palūdz atļauju vecākiem I ET Enne Interneti kasutamist küsi vanematelt luba I LT Prieš prisijungdami prie interneto, atsiklauskite tévu