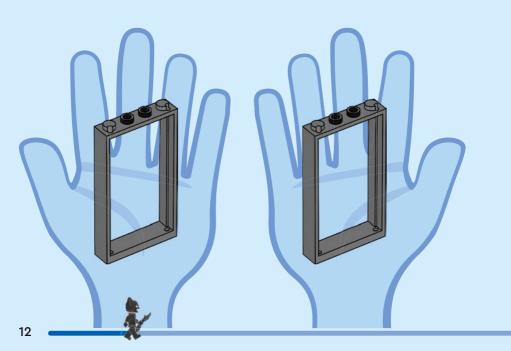

e l'autorisation d'un parent avant d'aller en ligne I IT Chiedi il permesso ai tuoi genitori prima di andare online I ES Pídeles permiso a tus papás antes de conectarte a Internet I PT Pede autorização aos pais antes de acederes online I ZH 上网前应先征得父母的同意 I PL Poproś rodziców o zgodę, zanim wejdziesz do Internetu I CS Než půjdeš na internet, požádej rodiče o svolení I SK Skôr než pôjdeš na internet, vypýtaj si povolenie od rodičov I HU Kérj szülőji engedélyt, mielőtt online csatlakoznál! I RO Сеге permisiunnea părinților finainte de a te conecta online I BG Поискайте разрешение от родител, преди да влезете онлайн I LV Pirms došanās tiešsaistě palūdz atļauju vecākiem I ET Enne Interneti kasutamist küsi vanematelt luba I LT Prieš prisijungdami prie interneto, atsiklauskite tévu